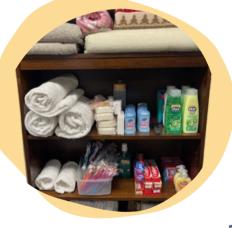

## Personal Hygiene Products:

(Deodorants, Shampoo, Conditioner, Body Wash, Tooth Brushes, toothpaste, feminine products etc.)

- Shelf Stable Foods and Snacks
- Diapers and Wipes
- New Children's Shoes in any size
- New and/or gently used clothing from birth to adults.
- New backpacks and school supplies
- New undergarments (underwear & bras) for all ages