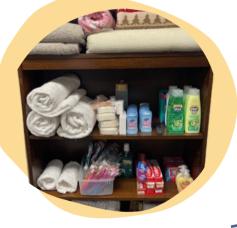

## Personal Hygiene Products:

(Deodorants, Shampoo, Conditioner, Body Wash, Tooth Brushes, toothpaste, feminine products etc.)

- Shelf Stable Foods and Snacks
- Diapers and Wipes
- New Children's Shoes in any size
- New and/or gently used clothing from birth to adults.
- New backpacks and school supplies
- New undergarments (underwear & bras) for all ages